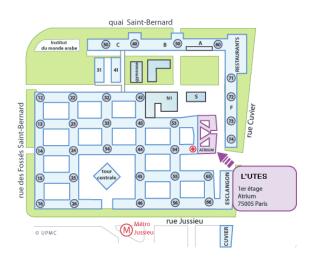

## UNIVERSITE PIERRE ET MARIE CURIE JUSSIEU 4 place Jussieu, Paris

SUBWAY : line 7 or line 10 (JUSSIEU STATION)

LOCATION: ATRIUM, 1st floor

The Monday lectures and computer lab sessions will take place on the campus Jussieu of the University Pierre et Marie Curie (UPMC) at the UTES center located on the 1rst floor of the Atrium building (a bright red building). Lectures : Monday 9h-17h30 room 128. Computer labs : 14h-16h room 119 and 18h15-19h45 room 102. Please bring your registration letter for possible security control on the campus. (The staircases on the campus are named according to a 2x2 matrix called Tour XX or TXX. The

present pedestrian entrance is near T46).